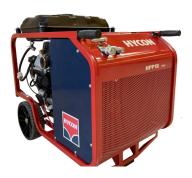

## HYCON HPP18L FLEX POWER PACK

## **PRODUCT FEATURES**

HYCON HPP18L FLEX is suitable for users of high-performance hydraulic tools.

HPP18L FLEX has a reliable quality Loncin engine from the World's largest engine manufacturer and an 18-I fuel tank allowing you to work continuously for several hours.

With its great flow range, the HPP18L FLEX can operate all tools and is typically used for larger cut-off saws, diamond chain saws, ring saws and large breakers needing 20 to 40 lpm flows. Due to its unique cooling system the HPP18L FLEX will work even in warm climate conditions.