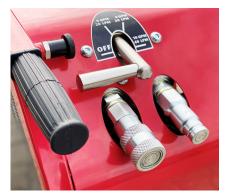

## **HYDRAULIC POWER PACK HPP18L FLEX**

| 2020418                        |
|--------------------------------|
| 128 / 282                      |
| 860 x 610 x 960 / 34 x 24 x 38 |
| 20 to 40 / 5 to 10             |
| 120 / 1740                     |
| 160 / 2320                     |
| Loncin 27 hk Gasolin           |
| Electric                       |
| 18 / 4.75                      |
| 101                            |
|                                |